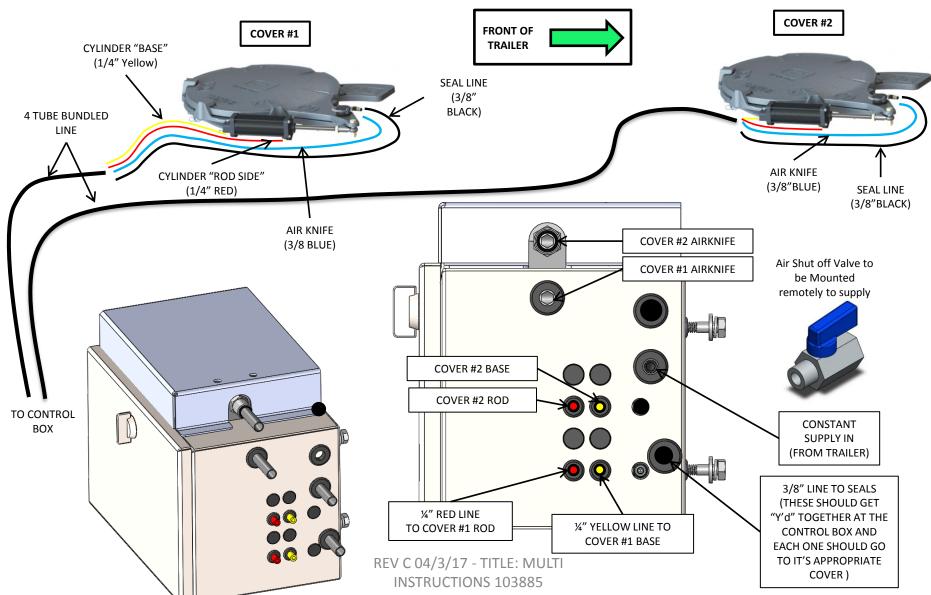

## AIRLINE SCHEMATIC - 103885 (2 COVER INSTALL W/AIR KNIFE)





#### CONTROL BOX MOUNTING (2 COVER INSTALL W/AIR KNIFE)

- 1. Thru drill truck frame rail using provided template
- 2. Attach as shown and tighten bolts (1/4"-20 x 1-1/4")



REV C 10/31/16 - TITLE: MULTI INSTRUCTIONS 103885



#### CONTROL BOX PLUMBING (2 COVER INSTALL W/AIR KNIFE)

- 1. "T" into truck supply as shown
- 2. Plumb as shown from front to back with supplied Y's, T, and 3/8" tubeline.





### CONTROL BOX PLUMBING (2 COVER INSTALL W/AIR KNIFE)



REV C 04/03/17 - TITLE: MULTI INSTRUCTIONS 103885



# TOP SIDE CONNECTIONS (2 COVER INSTALL W/AIR KNIFE)