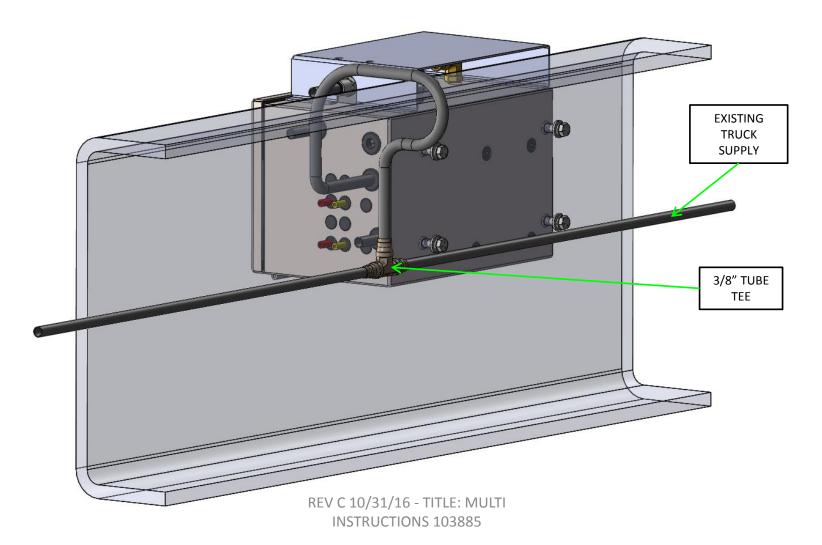

#### CONTROL BOX PLUMBING (2 COVER INSTALL W/AIR KNIFE)

- 1. "T" into truck supply as shown
- 2. Plumb as shown from front to back with supplied Y's, T, and 3/8" tubeline.

### CONTROL BOX PLUMBING (2 COVER INSTALL W/AIR KNIFE)

REV C 04/03/17 - TITLE: MULTI INSTRUCTIONS 103885