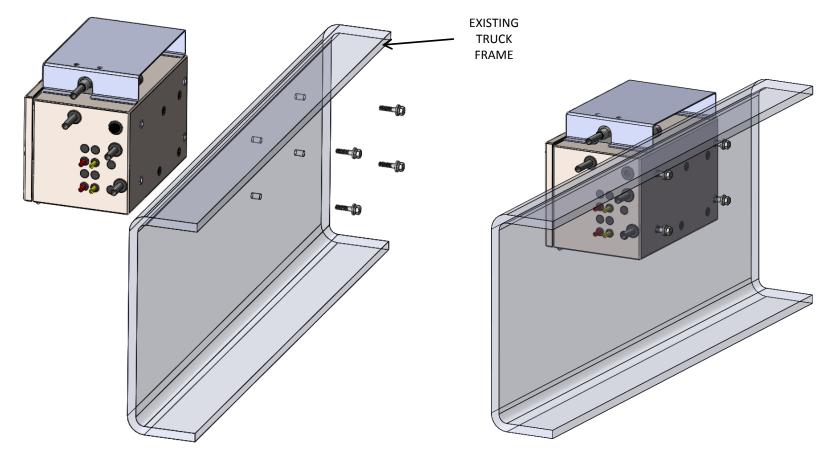

#### CONTROL BOX MOUNTING (2 COVER INSTALL W/AIR KNIFE)

- 1. Thru drill truck frame rail using provided template
- 2. Attach as shown and tighten bolts (1/4"-20 x 1-1/4")

REV C 10/31/16 - TITLE: MULTI INSTRUCTIONS 103885