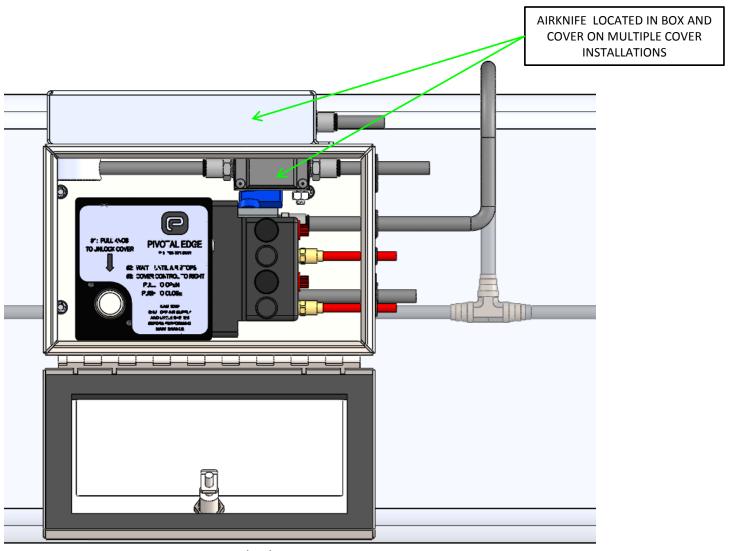

## AIRLINE SCHEMATIC - 103885 (2 COVER INSTALL W/AIR KNIFE)





#### CONTROL BOX MOUNTING (2 COVER INSTALL W/AIR KNIFE)

- 1. Thru drill truck frame rail using provided template
- 2. Attach as shown and tighten bolts (1/4"-20 x 1-1/4")



REV C 10/31/16 - TITLE: MULTI INSTRUCTIONS 103885



#### CONTROL BOX PLUMBING (2 COVER INSTALL W/AIR KNIFE)

- 1. "T" into truck supply as shown
- 2. Plumb as shown from front to back with supplied Y's, T, and 3/8" tubeline.





### CONTROL BOX PLUMBING (2 COVER INSTALL W/AIR KNIFE)



REV C 04/03/17 - TITLE: MULTI INSTRUCTIONS 103885



# TOP SIDE CONNECTIONS (2 COVER INSTALL W/AIR KNIFE)