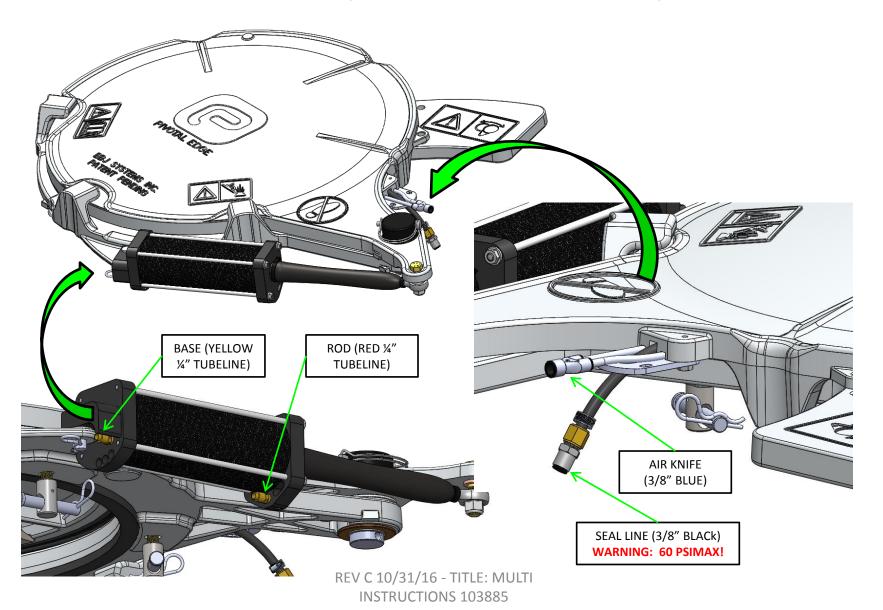

## AIRLINE SCHEMATIC - 103885 (2 COVER INSTALL W/AIR KNIFE)





#### CONTROL BOX MOUNTING (2 COVER INSTALL W/AIR KNIFE)

- 1. Thru drill truck frame rail using provided template
- 2. Attach as shown and tighten bolts (1/4"-20 x 1-1/4")



REV C 10/31/16 - TITLE: MULTI INSTRUCTIONS 103885



#### CONTROL BOX PLUMBING (2 COVER INSTALL W/AIR KNIFE)

- 1. "T" into truck supply as shown
- 2. Plumb as shown from front to back with supplied Y's, T, and 3/8" tubeline.





### CONTROL BOX PLUMBING (2 COVER INSTALL W/AIR KNIFE)



REV C 04/03/17 - TITLE: MULTI INSTRUCTIONS 103885



# TOP SIDE CONNECTIONS (2 COVER INSTALL W/AIR KNIFE)